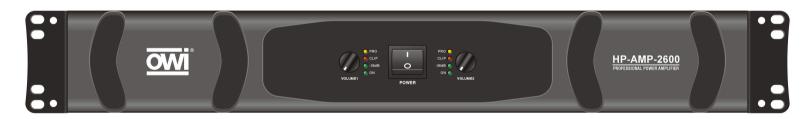

## **HP-AMP-2600**

# TWO CHANNEL POWER AMPLIFIER 8 OHM 70 VOLT 100 VOLT

2 x 1000 watts 2 x 613 watts 2 x 1000 watts

#### **HP-AMP-2600**