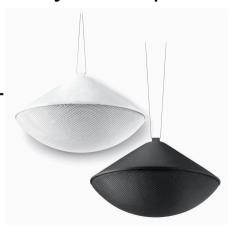

#### **Mercury Pendant Speakers**

Ideal for high-ceiling settings such as warehouses, grocery stores, hotels, and theme parks, this 360-degree speaker delivers immersive sound everywhere it's needed.