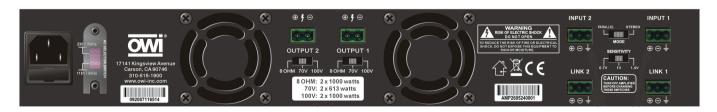

# TWO CHANNEL POWER AMPLIFIER 8 OHM 70 VOLT 100 VOLT

2 x 1000 watts 2 x 613 watts 2 x 1000 watts

#### **HP-AMP-2600**