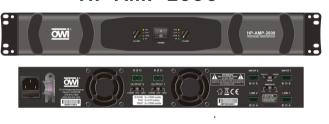

## **HP-AMP-2600**

# TWO CHANNEL POWER AMPLIFIER 8 OHM 70 VOLT 100 VOLT

2 x 1000 watts 2 x 613 watts 2 x 1000 watts

#### **HP-AMP-2600**